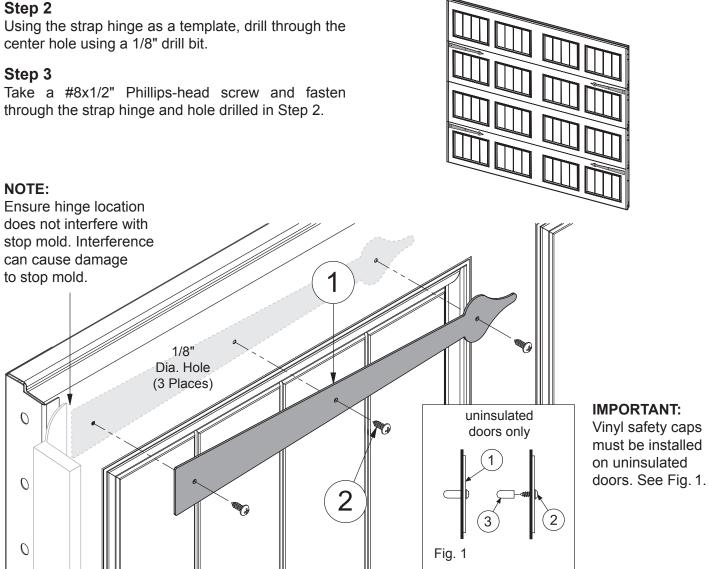

NOTE: This installation can be performed once the door is installed.

# Step 1

Locate strap hinge in desired location between the section joint and the upper end of the emboss.

## Step 4

Again, using the strap hinge as a template, drill the other 2 holes in the section and take a #8x1/2" Phillips-head screw and fasten into each hole through the strap hinge and section.

**NOTE:** All holes must be drilled from the outside through the door and insulation, if applicable, with a sharp drill bit to ensure a clean cut. Use care to prevent damaging the door.

**NOTE:** Maximum drill size is 1/8" drill (.125").