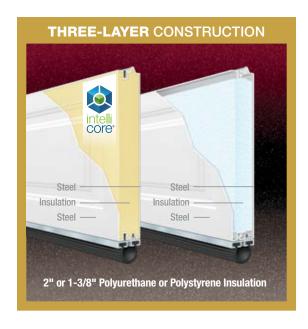

#### **CONSTRUCTION AND FINISH**

- Elegant raised and long panel designs for improved curb appeal.
- Three-layer construction provides maximum energy efficiency, the quietest operation and superior durability.
- Prefinished, stucco textured flush interior for beauty inside and out.
- 7200 and 7203 have 2" thick intellicore polyurethane insulation (18.4 R-value).
- 7130 and 7133 have 1-3/8" thick intellicere polyurethane insulation (12.9 R-value).
- 6200 and 6203 have 2" thick polystyrene insulation (9.0 R-value).
- 6130 and 6133 have 1-3/8" thick polystyrene insulation (6.5 R-value).
- All models can be painted to match your home's exterior. Please visit http://info.garagedoors.com/lrv for paint instructions on Intellicore® models.