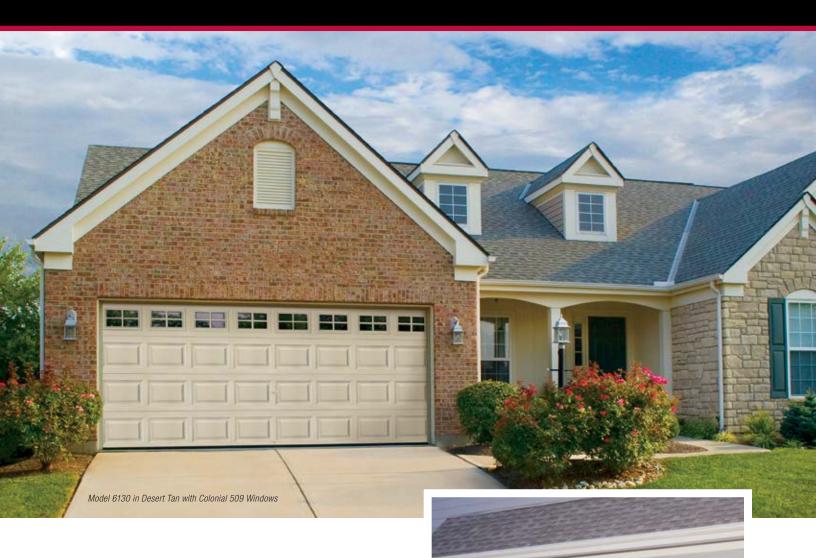

# RESIDENTIAL STEEL GARAGE DOORS

101 101 100 TEE

Improve your home's appearance with a Holmes® Residential Steel garage door. Designed for beautiful, long-lasting performance. Choose from multiple panel styles, many color options and a wide range of window options to create a door that fits your budget and enhances your home's curb appeal.

#### **DOOR STYLES**

Elegant Raised Panel - Models 7200, 7130, 6200 and 6130

Elegant Long Panel - Models 7203, 7133, 6203 and 6133

Decorative panel edging and natural embossed woodgrain texture improve appearance close-up and from the curb.