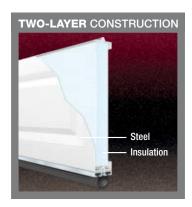

#### **CONSTRUCTION AND FINISH**

- Elegant raised and long panel designs for improved curb appeal.
- Three-layer construction provides maximum energy efficiency, the quietest operation and superior durability.
- Prefinished, stucco textured flush interior for beauty inside and out.
- 7200 and 7203 have 2" thick intellicore polyurethane insulation (18.4 R-value).
- 7130 and 7133 have 1-3/8" thick intellicere polyurethane insulation (12.9 R-value).
- 6200 and 6203 have 2" thick polystyrene insulation (9.0 R-value).
- 6130 and 6133 have 1-3/8" thick polystyrene insulation (6.5 R-value).
- All models can be painted to match your home's exterior. Please visit http://info.garagedoors.com/lrv for paint instructions on Intellicore® models.

#### **CONSTRUCTION AND FINISH**

- Two-layer construction for energy efficiency and enhanced durability.
- Thick vinyl-backed polystyrene insulation for added energy efficiency.
- 5500 and 5503 have 1-5/16" thick polystyrene insulation (6.3 R-value).