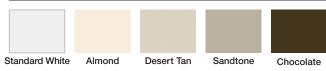

#### **COLOR OPTIONS**

<sup>\*</sup>Not available on all models; contact customer service for availability
† Popular in select markets, Glacier White is a brighter white.

#### **COLOR OPTIONS**

Due to the printing process, colors may vary.