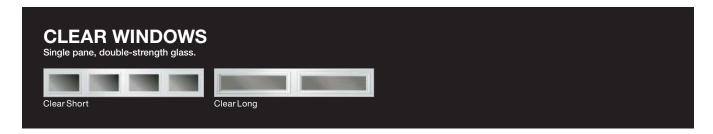

#### **DESIGNER INSERTS**

Dress up our clear windows with our UV-protected, color-matched Designer Inserts. They simply snap in over our clear window.