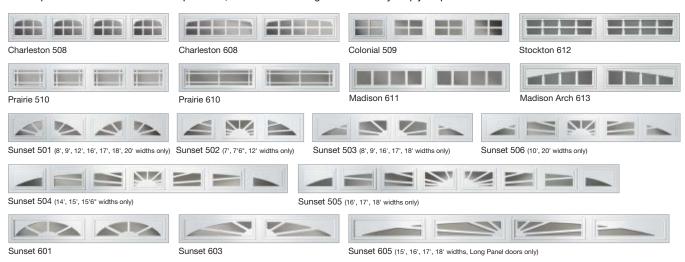

#### ARCHITECTURAL SERIES

For a larger viewing area, choose our Architectural Series options.