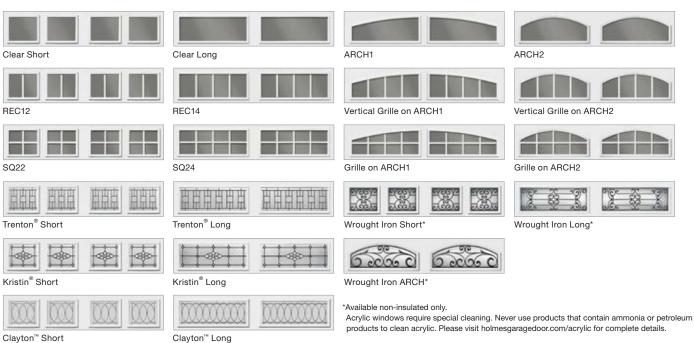

#### **DESIGNER INSERTS**

Dress up our clear windows with our UV-protected, color-matched Designer Inserts. They simply snap in over our clear window.

#### ARCHITECTURAL SERIES

For a larger viewing area, choose our Architectural Series options.