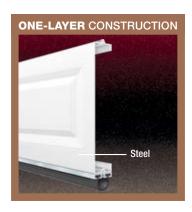

#### **CONSTRUCTION AND FINISH**

- One-layer steel construction is durable and economical.
- Traditional raised and long panel designs for improved curb appeal.
- Woodgrain textured short and long raised panel designs complement traditional home styles.