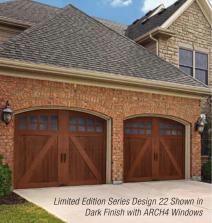

## DOOR DESIGNS

| SERIES 1                                                                                                                                                         | SERIES 2  | SERIES 3  |           |
|------------------------------------------------------------------------------------------------------------------------------------------------------------------|-----------|-----------|-----------|
|                                                                                                                                                                  | XX        |           |           |
| Design 11                                                                                                                                                        | Design 21 | Design 31 | Design 32 |
|                                                                                                                                                                  |           |           |           |
| Design 12                                                                                                                                                        | Design 22 | Design 33 | Design 34 |
|                                                                                                                                                                  |           |           |           |
| Design 13                                                                                                                                                        | Design 23 | Design 35 | Design 36 |
| All doors shown in Dark Finish with<br>composite Clear Cypress cladding and<br>composite Clear Cypress overlay.<br>Door designs shown on Limited Edition Series. |           | Design 37 | Design 38 |