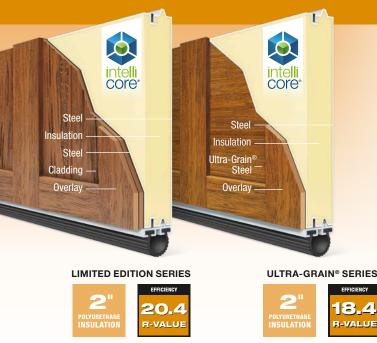

Calculated door section R-value is in accordance with DASMA TDS-163.

# CONSTRUCTION AND FINISH

- Limited Edition Series models are 5-Layer intellicore polyurethane insulated composite faux wood doors featuring a 20.4 R-value.
- Ultra-Grain<sup>®</sup> Series models are 4-Layer intellicore<sup>®</sup> polyurethane insulated faux wood doors - featuring an 18.4 R-value.
- Available in 14 door designs and 13 window or top sections for multiple door design options.
- Windows are standard with 1/8" DSB glass. Obscure, Seeded and Insulated glass options are also available.
- Attractive beveled edge clip-in grilles are removable for easy window cleaning.
- Premium grade hardware, rollers and track assure smooth, quiet, long-lasting operation.