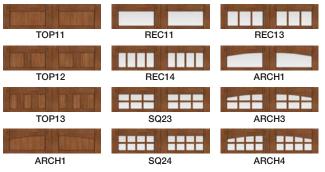

# WINDOWS/TOP SECTION OPTIONS

Holmes Garage Door Company® is a trademark of Clopay Building Products Company, Inc. ©2014 Clopay Building Products Company, Inc., a Griffon company.

# CONSTRUCTION AND FINISH

- Limited Edition Series models are 5-Layer intellicore polyurethane insulated composite faux wood doors featuring a 20.4 R-value.
- Ultra-Grain<sup>®</sup> Series models are 4-Layer intellicore<sup>®</sup> polyurethane insulated faux wood doors - featuring an 18.4 R-value.
- Available in 14 door designs and 13 window or top sections for multiple door design options.
- Windows are standard with 1/8" DSB glass. Obscure, Seeded and Insulated glass options are also available.
- Attractive beveled edge clip-in grilles are removable for easy window cleaning.
- Premium grade hardware, rollers and track assure smooth, quiet, long-lasting operation.