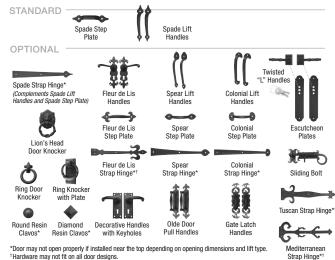

ilable in 14 door designs and 13 window or top sections for multiple door design options.
- Windows are standard with 1/8" DSB glass. Obscure, Seeded and Insulated glass options are also available.
- Attractive beveled edge clip-in grilles are removable for easy window cleaning.
- Premium grade hardware, rollers and track assure smooth, quiet, long-lasting operation.

#### MATERIAL DESIGN OPTIONS

LIMITED EDITION SERIES CLADDING



Note: Cladding is not present on Ultra-Grain® Series models

OVERI AV

**Clear Cypress** 

### COLORS

#### LIMITED EDITION SERIES



Ultra-Grain®

Medium Finish

Ultra-Grain® Walnut Finish

Composite Overlays and Window Grilles are finished in the same color as the Ultra-Grain® base door. Due to the printing process, colors may vary

# **DECORATIVE HARDWARE**