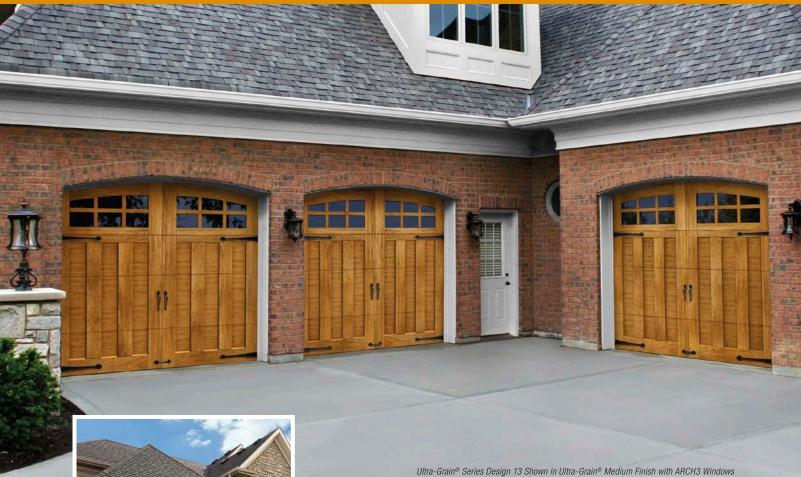

LIMITED EDITION SERIES ULTRA-GRAIN<sup>®</sup> SERIES

ULTRA-GRAIN® SERIES

Glenmoor<sup>™</sup> Collection faux wood carriage house doors are for homeowners who love the look of wood but not the upkeep. Constructed of durable, low-maintenance steel and composite, these faux wood alternatives offer the best of both worlds – the realism and beauty of a natural stained wood appearance combined with the strength and energy efficiency of insulated steel. Glenmoor's extensive selection of overlays, designs, windows, decorative hardware and finish colors will complement nearly any home's style and budget.

# CONSTRUCTION AND FINISH

- Limited Edition Series models are 5-Layer intellicore polyurethane insulated composite faux wood doors featuring a 20.4 R-value.
- Ultra-Grain<sup>®</sup> Series models are 4-Layer intellicore<sup>®</sup> polyurethane insulated faux wood doors - featuring an 18.4 R-value.
- Available in 14 door designs and 13 window or top sections for multiple door design options.
- Windows are standard with 1/8" DSB glass. Obscure, Seeded and Insulated glass options are also available.
- Attractive beveled edge clip-in grilles are removable for easy window cleaning.
- Premium grade hardware, rollers and track assure smooth, quiet, long-lasting operation.