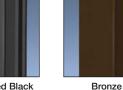

# FRAME/HANDLE COLORS\*

Anodized Clear Aluminum

Painted Commercial Brown

Color-Matched Handles

Anodized Black

\*Powder coated custom

colors available upon

request; call Customer Service for pricing. Due to the anodizing process, slight color variation may occur.