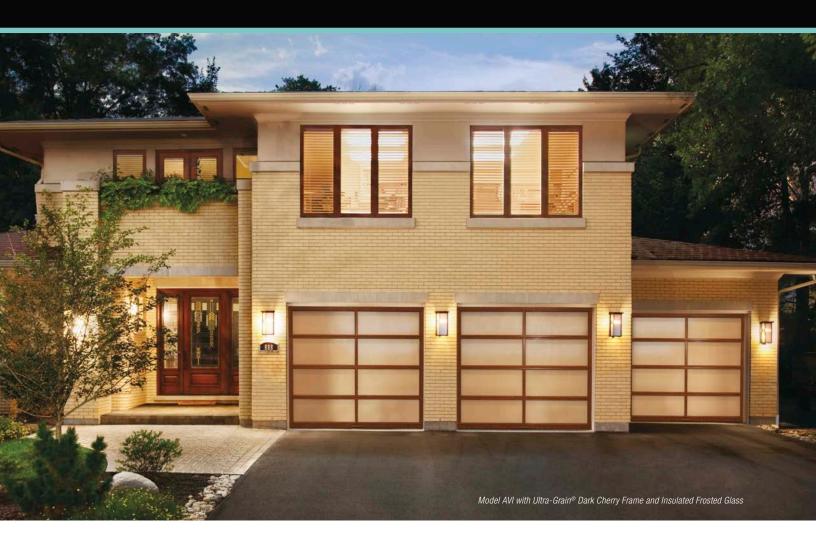

# CONTEMPORARY COLLECTION

Contemporary Collection doors combine aluminum and glass to create a sleek look and are the perfect choice to modernize any home. Transforming not only garages, Contemporary Collection doors may also be used as an indoor loft partition or as a versatile solarium door. Many glass and panel combinations are available for varying degrees of privacy.

# **CONSTRUCTION AND FINISH**

- 2-1/8" thick, virtually maintenance-free, long-lasting aluminum frame.
- · Most glass is acrylic or tempered. Available in single pane (Model AV) or insulated (Model AVI). NOTE: Non-insulated 1/4" mirrored or White laminate is available on Model AVI only.
- Model AV available with acrylic or non-insulated 1/8" tempered clear or frosted glass or solid aluminum panel options.
- Model AVI available with insulated tempered, non-insulated 1/4" mirrored or White laminate glass options.
- Tongue-and-groove joints and bottom weatherseal in a rust-proof aluminum retainer helps seal out the elements.
- · Frames come standard in clear anodized or painted White, Commercial Brown or Bronze. Optional anodized Black, Ultra-Grain® finishes or powder coated available (additional cost).