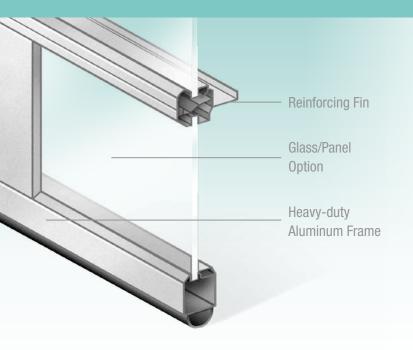

# **CONSTRUCTION AND FINISH**

- 2-1/8" thick, virtually maintenance-free, long-lasting aluminum frame.
- · Most glass is acrylic or tempered. Available in single pane (Model AV) or insulated (Model AVI). NOTE: Non-insulated 1/4" mirrored or White laminate is available on Model AVI only.
- Model AV available with acrylic or non-insulated 1/8" tempered clear or frosted glass or solid aluminum panel options.
- Model AVI available with insulated tempered, non-insulated 1/4" mirrored or White laminate glass options.
- Tongue-and-groove joints and bottom weatherseal in a rust-proof aluminum retainer helps seal out the elements.
- · Frames come standard in clear anodized or painted White, Commercial Brown or Bronze. Optional anodized Black, Ultra-Grain® finishes or powder coated available (additional cost).