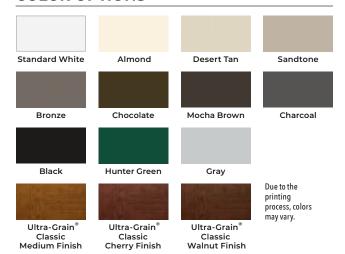

e, multiple color options and a wide range of window options create a door that fits your budget and enhances your home's curb appeal.









**MODEL 7130** 





Calculated door section R-value is in accordance with DASMA TDS-163.

# **CONSTRUCTION AND FINISH**

- · Elegant raised panel design for improved curb appeal.
- Three-layer construction provides maximum energy efficiency, the quietest operation and superior durability.
- Prefinished, stucco textured flush interior for beauty inside and out.
- Model 7130 has 1-3/8" thick Intellicore® polyurethane insulation (12.9 R-value).
- All models can be painted to match your home's exterior. Please visit http://info.garagedoors.com/Irv for paint instructions.

### **DOOR STYLE**



Elegant Raised Panel - Model 7130

### **COLOR OPTIONS**



## WINDOWS OPTIONS

Additional window options available.

### **DESIGNER INSERTS**







Madison Arch 613





Sunset 501 (8', 9', 12', 16', 17', 18', 20' widths only)

Sunset 605 (15', 16', 17', 18' widths, Long Panel doors only)

ARCHITECTURAL SERIES

Charleston 508









Clear Short









Trenton® Long Clayton™ Short

Kristin® Long

Wrought Iron Arch