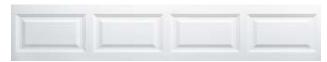

gth and energy efficiency. A short elegant raised panel style, multiple color options and a wide range of window options create a door that fits your budget and enhances your home's curb appeal.









**MODEL 7130** 





Calculated door section R-value is in accordance with DASMA TDS-163.

# **CONSTRUCTION AND FINISH**

- · Elegant raised panel design for improved curb appeal.
- Three-layer construction provides maximum energy efficiency, the quietest operation and superior durability.
- Prefinished, stucco textured flush interior for beauty inside and out.
- Model 7130 has 1-3/8" thick Intellicore® polyurethane insulation (12.9 R-value).
- All models can be painted to match your home's exterior. Please visit http://info.garagedoors.com/Irv for paint instructions.

### **DOOR STYLE**



Elegant Raised Panel - Model 7130

### **COLOR OPTIONS**



## WINDOWS OPTIONS

Additional window options available.

### **DESIGNER INSERTS**







Madison Arch 613





Sunset 501 (8', 9', 12', 16', 17', 18', 20' widths only)

Sunset 605 (15', 16', 17', 18' widths, Long Panel doors only)

ARCHITECTURAL SERIES

Charleston 508









Clear Short









Trenton® Long Clayton™ Short

Kristin® Long

Wrought Iron Arch