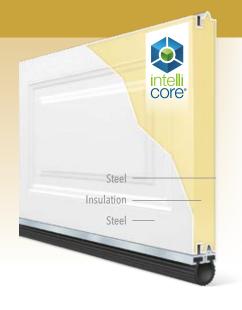

# STANDARD STEEL GOLD

Three-layer construction provides the quietest operation and superior durability. 1-3/8" thick Intellicore® polyurethane insulation is bonded to 27 gauge steel for maximum strength and energy efficiency. A short elegant raised panel style, multiple color options and a wide range of window options create a door that fits your budget and enhances your home's curb appeal.

# **CONSTRUCTION AND FINISH**

- · Elegant raised panel design for improved curb appeal.
- Three-layer construction provides maximum energy efficiency, the quietest operation and superior durability.
- Prefinished, stucco textured flush interior for beauty inside and out.
- Model 7130 has 1-3/8" thick Intellicore® polyurethane insulation (12.9 R-value).
- All models can be painted to match your home's exterior. Please visit http://info.garagedoors.com/Irv for paint instructions.