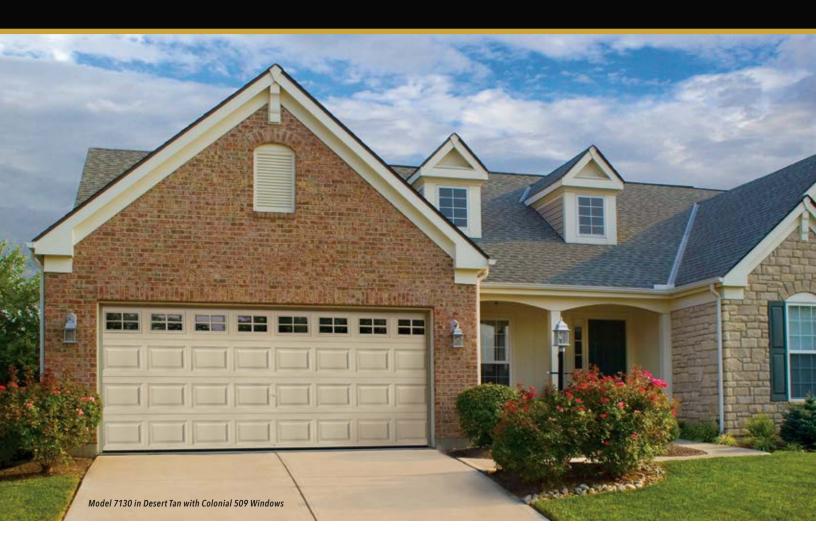

**MODEL 7130** 

Calculated door section R-value is in accordance with DASMA TDS-163.

### **DOOR STYLE**

Elegant Raised Panel - Model 7130