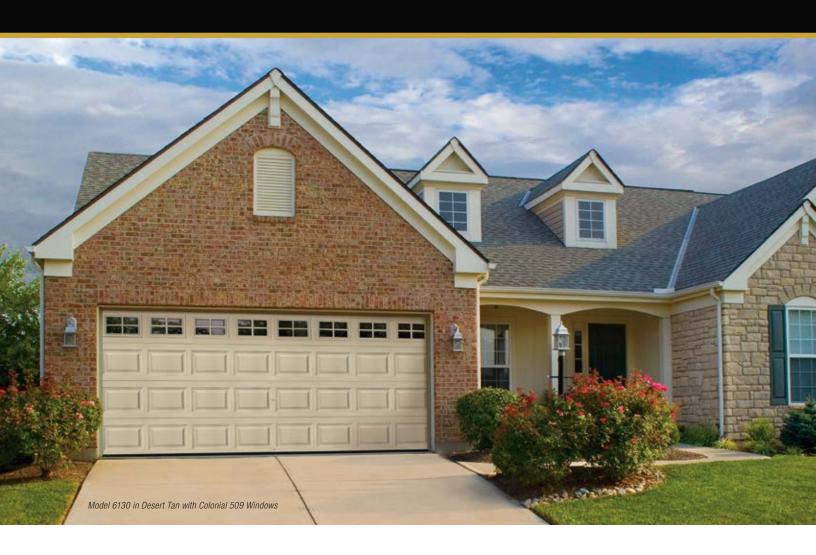

#### **DOOR STYLE**

Elegant Raised Panel - Model 6130

### **COLOR OPTIONS**

Standard White

Almond

Desert Tan

Sandtone

e Bronze

Due to the printing process, colors may vary.