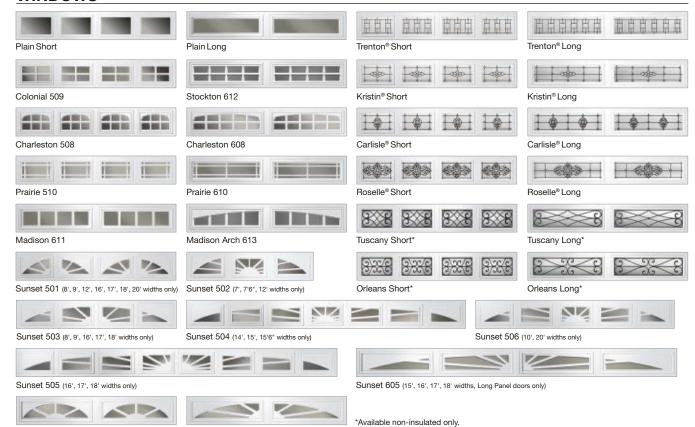

curb appeal.









#### **MODEL 6130**





Calculated door section R-value is in accordance with DASMA TDS-163.

#### **CONSTRUCTION AND FINISH**

- Elegant raised panel design for improved curb appeal.
- Three-layer construction provides maximum energy efficiency, the quietest operation and superior durability.
- Prefinished, stucco textured flush interior for beauty inside and out.
- Model 6130 has 1-3/8" thick polystyrene insulation (6.5 R-value).
- All models can be painted to match your home's exterior. Please visit http://info.garagedoors.com/lrv for paint instructions.

#### **DOOR STYLE**



Elegant Raised Panel - Model 6130

### **COLOR OPTIONS**







Standard White

Almond

Desert Tan

Sandtone

e Bronze







Due to the printing process, colors may vary.

## **WINDOWS**





Sunset 601

Sunset 603