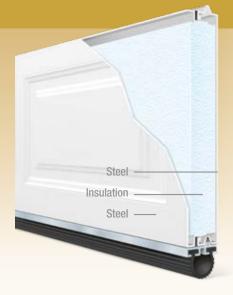

# GOLD SERIES

Three-layer construction provides the quietest operation and superior durability. 1-3/8" thick polystyrene insulation is bonded to 27 gauge steel for maximum strength and energy efficiency. A short elegant raised panel style, multiple color options and a wide range of decorative window options create a door that fits your budget and enhances your home's curb appeal.

#### **CONSTRUCTION AND FINISH**

- Elegant raised panel design for improved curb appeal.
- Three-layer construction provides maximum energy efficiency, the quietest operation and superior durability.
- Prefinished, stucco textured flush interior for beauty inside and out.
- Model 6130 has 1-3/8" thick polystyrene insulation (6.5 R-value).
- All models can be painted to match your home's exterior. Please visit http://info.garagedoors.com/lrv for paint instructions.