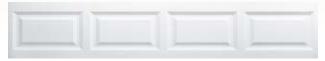

#### **CONSTRUCTION AND FINISH**

- Elegant raised panel design for improved curb appeal.
- Three-layer construction provides maximum energy efficiency, the quietest operation and superior durability.
- Prefinished, stucco textured flush interior for beauty inside and out.
- Model 6130 has 1-3/8" thick polystyrene insulation (6.5 R-value).
- All models can be painted to match your home's exterior. Please visit http://info.garagedoors.com/lrv for paint instructions.

#### **DOOR STYLE**

Elegant Raised Panel - Model 6130