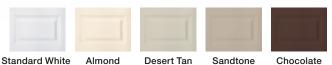

# SILVER SERIES



Silver Series models are available with 1-5/16" polystyrene insulation providing comfort, energy efficiency and quiet operation in every season. A short traditional raised panel style, multiple color options and a wide range of decorative window options create a door that fits your budget and enhances your home's curb appeal.









#### **CONSTRUCTION AND FINISH**

- Two-layer construction for energy efficiency and enhanced durability.
- Thick vinyl-backed polystyrene insulation for added energy efficiency.
- 1-5/16" thick polystyrene insulation (6.3 R-value).



Decorative panel edging and natural embossed woodgrain texture improve appearance close-up and from the curb.

### **DOOR STYLE**



Traditional Raised Panel - Model 5500

## **COLOR OPTIONS**



Due to the printing process, colors may vary.

### **WINDOWS**