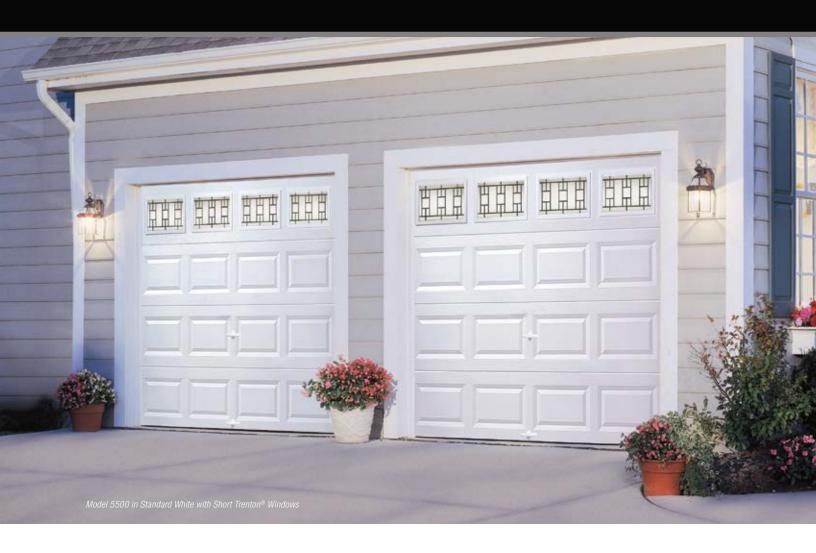

# SILVER SERIES

Silver Series models are available with 1-5/16" polystyrene insulation providing comfort, energy efficiency and quiet operation in every season. A short traditional raised panel style, multiple color options and a wide range of decorative window options create a door that fits your budget and enhances your home's curb appeal.

### **DOOR STYLE**

Traditional Raised Panel - Model 5500