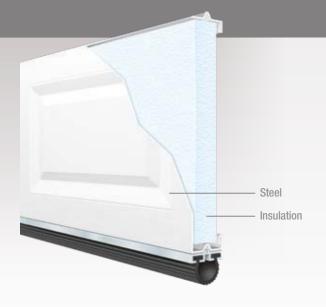

#### **CONSTRUCTION AND FINISH**

- Two-layer construction for energy efficiency and enhanced durability.
- Thick vinyl-backed polystyrene insulation for added energy efficiency.
- 1-5/16" thick polystyrene insulation (6.3 R-value).

Decorative panel edging and natural embossed woodgrain texture improve appearance close-up and from the curb.