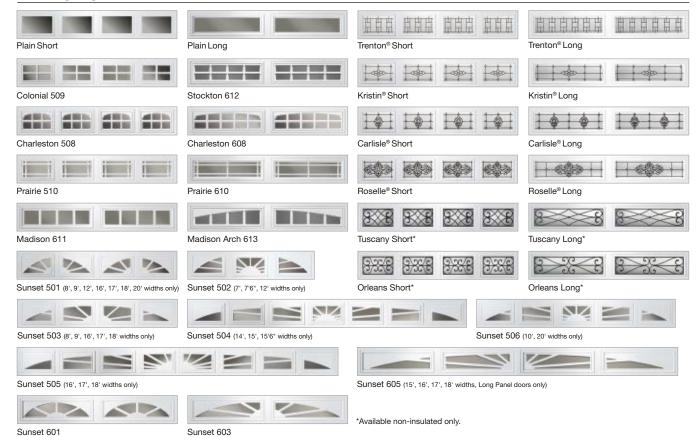

e with 1-5/16" polystyrene insulation providing comfort, energy efficiency and quiet operation in every season. A short traditional raised panel style, multiple color options and a wide range of decorative window options create a door that fits your budget and enhances your home's curb appeal.









#### **CONSTRUCTION AND FINISH**

- Two-layer construction for energy efficiency and enhanced durability.
- Thick vinyl-backed polystyrene insulation for added energy efficiency.
- 1-5/16" thick polystyrene insulation (6.3 R-value).



Decorative panel edging and natural embossed woodgrain texture improve appearance close-up and from the curb.

### **DOOR STYLE**



Traditional Raised Panel - Model 5500

## **COLOR OPTIONS**



Due to the printing process, colors may vary.

### **WINDOWS**