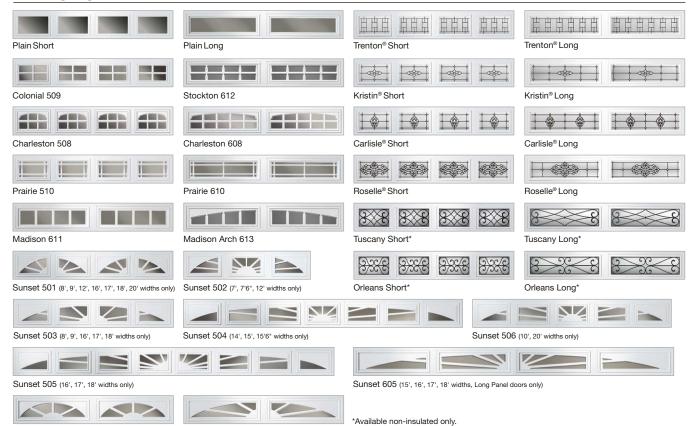

# BRONZE SERIES



Bronze Series models are designed for beautiful, long-lasting performance. A short traditional raised panel style, multiple color options and a wide range of decorative window options create a door that fits your budget and enhances your home's curb appeal.









## **CONSTRUCTION AND FINISH**

- One-layer steel construction is durable and economical.
- Traditional raised panel design for improved curb appeal.
- Woodgrain textured short raised panel designs complement traditional home styles.



Decorative panel edging and natural embossed woodgrain texture improve appearance close-up and from the curb.

#### **DOOR STYLE**



Traditional Raised Panel - Model 4200

#### **COLOR OPTIONS**



Due to the printing process, colors may vary.

### **WINDOWS**





Sunset 601

Sunset 603