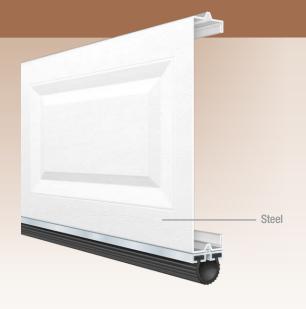

## **CONSTRUCTION AND FINISH**

- One-layer steel construction is durable and economical.
- Traditional raised panel design for improved curb appeal.
- Woodgrain textured short raised panel designs complement traditional home styles.

Decorative panel edging and natural embossed woodgrain texture improve appearance close-up and from the curb.