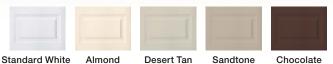

# BRONZE SERIES



Bronze Series models are designed for beautiful, long-lasting performance. A short traditional raised panel style, multiple color options and a wide range of decorative window options create a door that fits your budget and enhances your home's curb appeal.









## **CONSTRUCTION AND FINISH**

- One-layer steel construction is durable and economical.
- Traditional raised panel design for improved curb appeal.
- Woodgrain textured short raised panel designs complement traditional home styles.



Decorative panel edging and natural embossed woodgrain texture improve appearance close-up and from the curb.

#### **DOOR STYLE**



Traditional Raised Panel - Model 4200

#### **COLOR OPTIONS**



Due to the printing process, colors may vary.

### **WINDOWS**





Sunset 601

Sunset 603