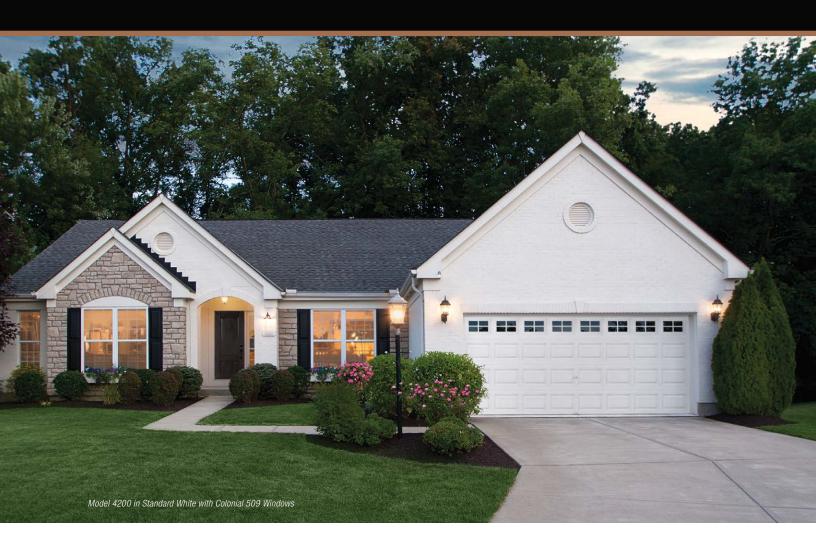

# BRONZE SERIES

Bronze Series models are designed for beautiful, long-lasting performance. A short traditional raised panel style, multiple color options and a wide range of decorative window options create a door that fits your budget and enhances your home's curb appeal.

#### **DOOR STYLE**

Traditional Raised Panel - Model 4200