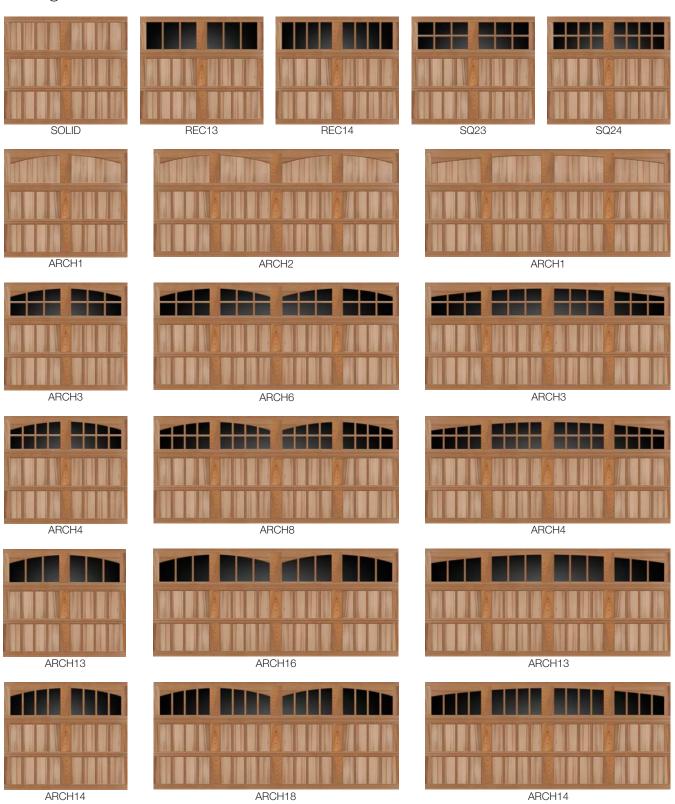

NOTE: Seven foot high doors are illustrated below. Design may appear different dependent upon the height and number of sections of the door. Please contact your dealer for illustrations providing dimensions and line drawings for each design.