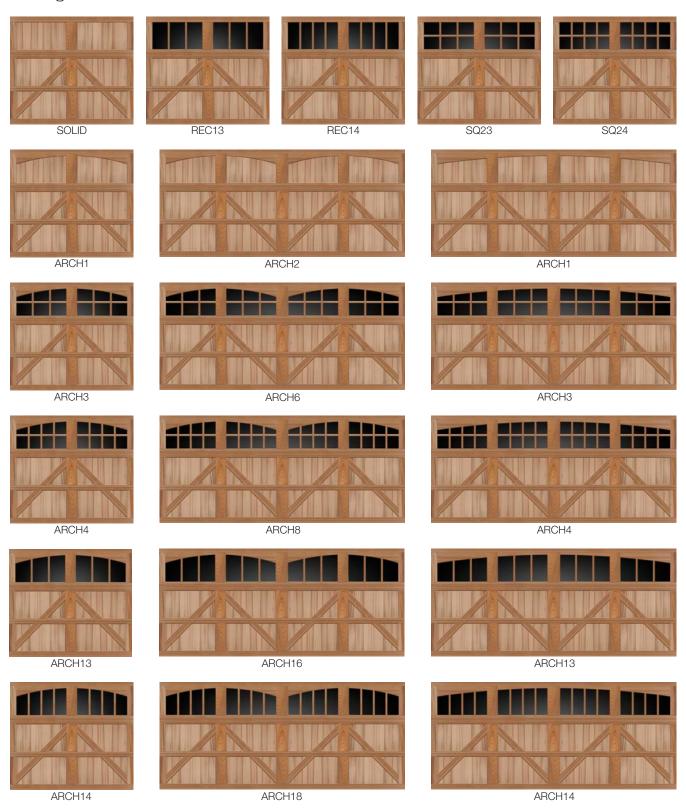

## Window Designs / Top Sections

Top sections are available in solid panels or with windows in Rectangular, Square and Arched Designs. Windows have an authentic appearance with true divided lite construction. 1/8" DSB glass is standard. Obscure, Insulated or specified glass is available as an option. Contact your dealer for details.

<sup>\*</sup> Arched windows available in 8', 9', 10', 15', 15'6", 16' and 18' widths ARCH3, ARCH4, ARCH6 and ARCH8 are not available in 7'6" high doors. 1/8" glass standard. Obscure glass is available as an option.

NOTE: Seven foot high doors are illustrated below. Design may appear different dependent upon the height and number of sections of the door. Please contact your dealer for illustrations providing dimensions and line drawings for each design.