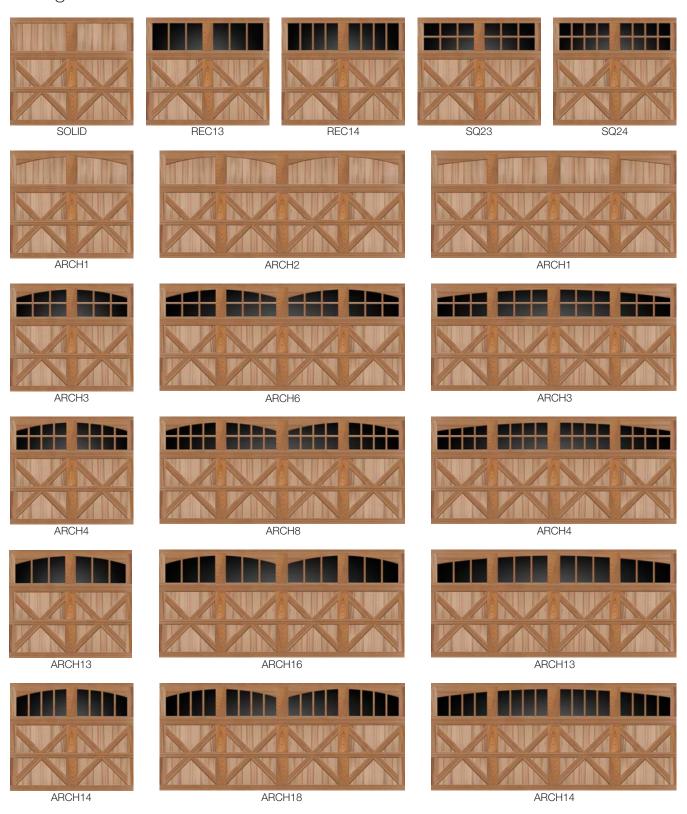

NOTE: Seven foot high doors are illustrated below. Design may appear different dependent upon the height and number of sections of the door. Please contact your dealer for illustrations providing dimensions and line drawings for each design.