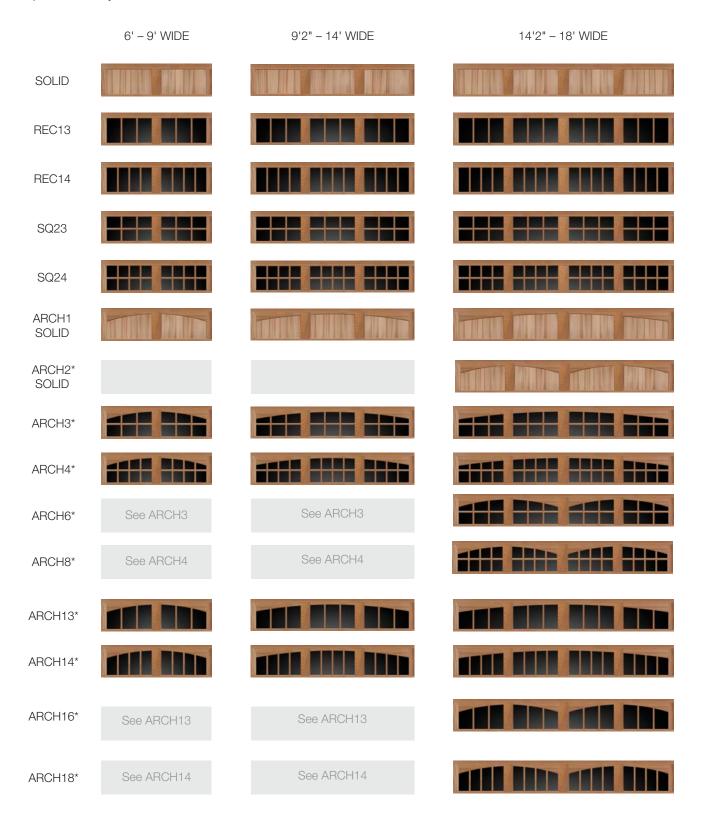

## Window Designs / Top Sections

Top sections are available in solid panels or with windows in Rectangular, Square and Arched Designs. Windows have an authentic appearance with true divided lite construction. 1/8" DSB glass is standard. Obscure, Insulated or specified glass is available as an option. Contact your dealer for details.

<sup>\*</sup> Arched windows available in 8', 9', 10', 15', 15'6", 16' and 18' widths ARCH3, ARCH4, ARCH6 and ARCH8 are not available in 7'6" high doors. 1/8" glass standard. Obscure glass is available as an option.