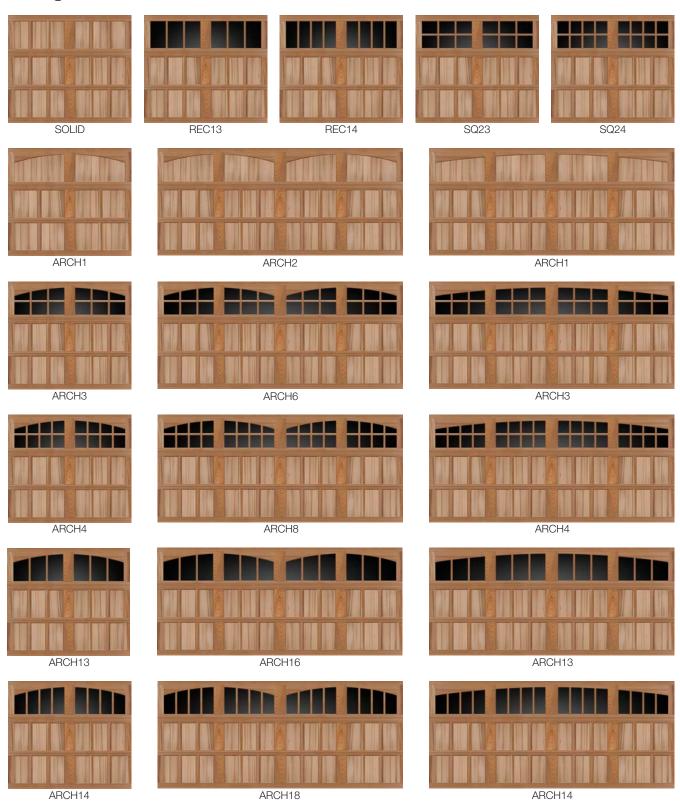

NOTE: Seven foot high doors are illustrated below. Design may appear different dependent upon the height and number of sections of the door. Please contact your dealer for illustrations providing dimensions and line drawings for each design.

## Design 2 -

NOTE: Seven foot high doors are illustrated below. Design may appear different dependent upon the height and number of sections of the door. Please contact your dealer for illustrations providing dimensions and line drawings for each design.