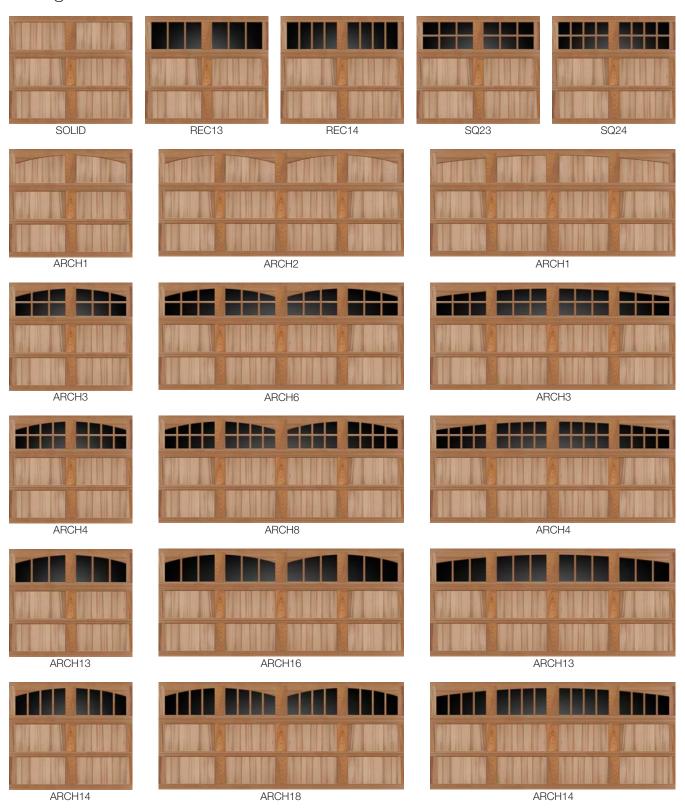

## Window Designs / Top Sections

Top sections are available in solid panels or with windows in Rectangular, Square and Arched Designs. Windows have an authentic appearance with true divided lite construction. 1/8" DSB glass is standard. Obscure, Insulated or specified glass is available as an option. Contact your dealer for details.

<sup>\*</sup> Arched windows available in 8', 9', 10', 15', 15'6", 16' and 18' widths ARCH3, ARCH4, ARCH6 and ARCH8 are not available in 7'6" high doors. 1/8" glass standard. Obscure glass is available as an option.