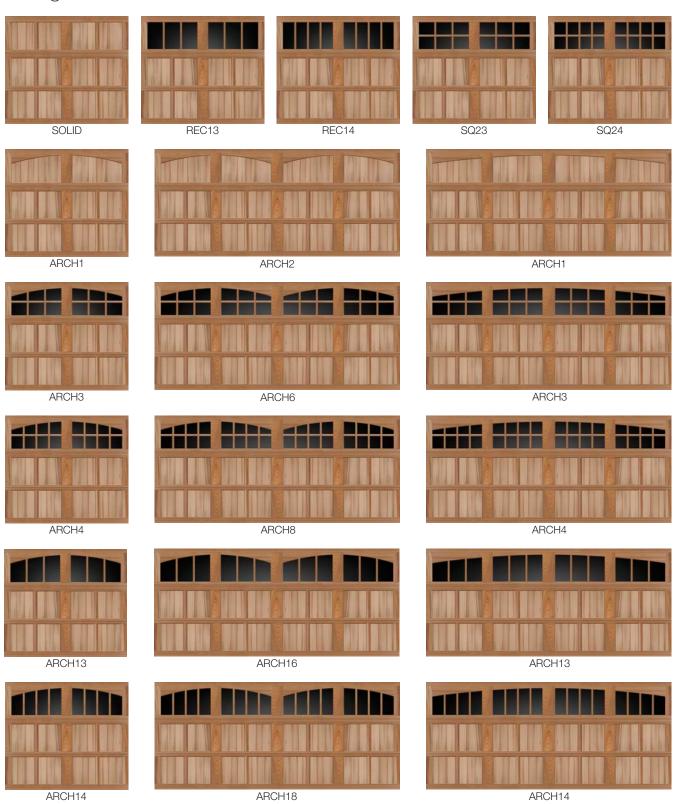

## Window Designs / Top Sections

Top sections are available in solid panels or with windows in Rectangular, Square and Arched Designs. Windows have an authentic appearance with true divided lite construction. 1/8" DSB glass is standard. Obscure, Insulated or specified glass is available as an option. Contact your dealer for details.

<sup>\*</sup> Arched windows available in 8', 9', 10', 15', 15'6", 16' and 18' widths ARCH3, ARCH4, ARCH6 and ARCH8 are not available in 7'6" high doors. 1/8" glass standard. Obscure glass is available as an option.

NOTE: Seven foot high doors are illustrated below. Design may appear different dependent upon the height and number of sections of the door. Please contact your dealer for illustrations providing dimensions and line drawings for each design.