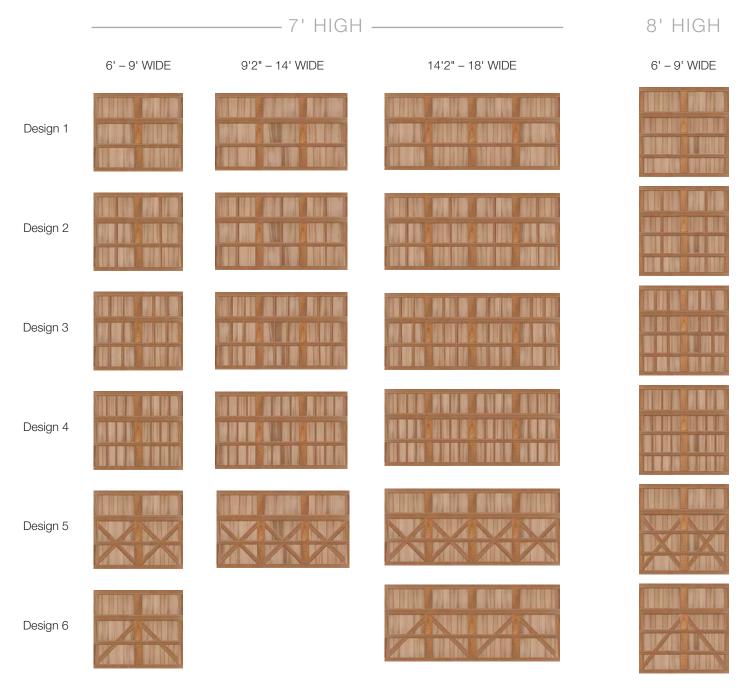

## Reserve® Wood Semi-Custom Base Door Designs

Standard widths are 8'0", 9'0", 10'0", 15'0", 15'6", 16'0', and 18'0" (nonstandard widths are available in 2" increments from 6'0" to 18'0"). Optional center groove is available.

Design 6 not available 9'2" to 14' widths.

Door heights are 6'6" (3 sections), 7'0" (3 sections), 7'6" (4 sections) and 8'0" (4 sections). Not all panel and window designs are available in all section width and height configurations (contact your Pro-Series dealer for details).

Design 5 not available 6'6" height.

NOTE: Seven foot high doors are illustrated below. Design may appear different dependent upon the height and number of sections of the door. Please contact your dealer for illustrations providing dimensions and line drawings for each design.