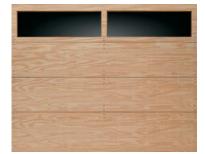

## Model 33 Finished Door Designs

NOTE: Seven foot high doors are illustrated below. Design may appear different dependent upon the height and number of sections of the door. Please contact your dealer for illustrations providing dimensions and line drawings for each design.

Solid Short

Plain Short

Plain Long