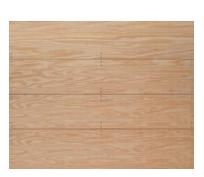

## OLASSIC MODEL 33

COMPLETE CONFIGURATIONS



## Model 33 Base Door Designs

## Model 33 Standard Section Arrangement -







8'1" - 10'0" HIGH



10'1" - 12'0" HIGH

Door widths available 6'0" to 18'0" in 1" increments. Door heights available 6'0" to 12'0" in 1" increments.

| Possible Section Arrangements |                    |
|-------------------------------|--------------------|
| Door Height                   | Number of Sections |
| 6'0" - 8'0"                   | 4                  |
| 7'0" - 10'0"                  | 5                  |
| 8'0" - 12'0"                  | 6                  |
| 9'0" - 12'0"                  | 7                  |
| 10'0" - 12'0"                 | 8                  |

## Model 33 Finished Door Designs

NOTE: Seven foot high doors are illustrated below. Design may appear different dependent upon the height and number of sections of the door. Please contact your dealer