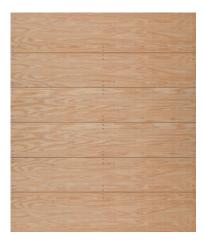

## OLASSIC MODEL 33

COMPLETE CONFIGURATIONS



## Model 33 Base Door Designs

## Model 33 Standard Section Arrangement -







8'1" - 10'0" HIGH



10'1" - 12'0" HIGH

Door widths available 6'0" to 18'0" in 1" increments. Door heights available 6'0" to 12'0" in 1" increments.

| Possible Section Arrangements |                    |
|-------------------------------|--------------------|
| Door Height                   | Number of Sections |
| 6'0" - 8'0"                   | 4                  |
| 7'0" - 10'0"                  | 5                  |
| 8'0" - 12'0"                  | 6                  |
| 9'0" - 12'0"                  | 7                  |
| 10'0" - 12'0"                 | 8                  |

## Model 33 Finished Door Designs

NOTE: Seven foot high doors are illustrated below. Design may appear different dependent upon the height and number of sections of the door. Please contact your dealer for illustrations provid