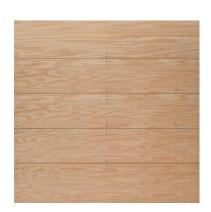

## OLASSIC MODEL 33

COMPLETE CONFIGURATIONS



## Model 33 Base Door Designs

## Model 33 Standard Section Arrangement -







8'1" - 10'0" HIGH



10'1" - 12'0" HIGH

Door widths available 6'0" to 18'0" in 1" increments. Door heights available 6'0" to 12'0" in 1" increments.

| Possible Section Arrangements |                    |
|-------------------------------|--------------------|
| Door Height                   | Number of Sections |
| 6'0" - 8'0"                   | 4                  |
| 7'0" - 10'0"                  | 5                  |
| 8'0" - 12'0"                  | 6                  |
| 9'0" - 12'0"                  | 7                  |
| 10'0" - 12'0"                 | 8                  |

## Model 33 Finished Door Designs

NOTE: Seven foot high doors are illustrated below. Design may appear different dependent upon the height and number of sections of the door. Please contact your dealer for