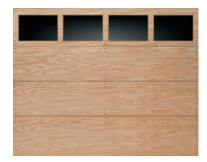

## Model 33 Finished Door Designs

NOTE: Seven foot high doors are illustrated below. Design may appear different dependent upon the height and number of sections of the door. Please contact your dealer for illustrations providing dimensions and line drawings for each design.

Solid Short

Plain Short

Plain Long